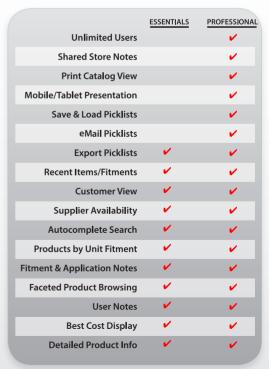

## Manage inventory on your terms.

Integration with leading business management systems, lets you instantly review inventory and costs both in-store and across distributors.

SELL MORE STUFF!

Choose the one that works best for you.